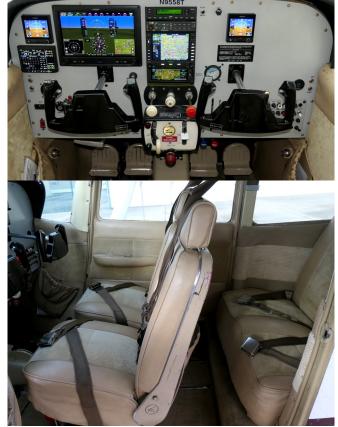

### **Avionics**

Garmin G3X Touch EFIS

Avidyne IFD 540 GPS/Nav/Com

Garmin G5 Attitude Indicator

Garmin G5 HSI

Garmin GNX 375 GPS/Nav/Transponder with ADS-B In/Out

STEC 3100 2 Axis Auto-Pilot with Altitude Preselect

JPI EDM-900 Primary Engine Data Instrument

Best avionics in an early Cessna 210! Garmin G3X, Dual Garmin G5's, and a Garmin GNX375 combined with an Avidyne IFD 540 and an STEC 3100 autopilot with altitude preselect! Easily cruises at 150 knots with a range of 800 miles! Priced to sell at only \$129,500!